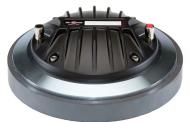

- 220 W continuous program power capacity
- 2" horn throat diameter
- 75 mm (3 in) aluminium voice coil
- Titanium diaphragm
- 500 18000 Hz response
- 107.5 dB sensitivity
- Shorting copper cap for extended HF response

107.5 dB Applied RMS Voltage is set to 2.83 V for 8 ohms Nominal Impedance.

Frequency Range 500 kHz - 18 kHz

Recommended Crossover 1 kHz

Sensitivity

12 dB/oct. or higher slope high-pass filter.

|                     | mgn pass mon |
|---------------------|--------------|
| Voice Coil Diameter | 75 mm (3 in) |
| Winding Material    | Aluminium    |
| Inductance          | 0.14 mH      |
| Flux Density        | 1.8 T        |
| Diaphragm Material  | Titanium     |