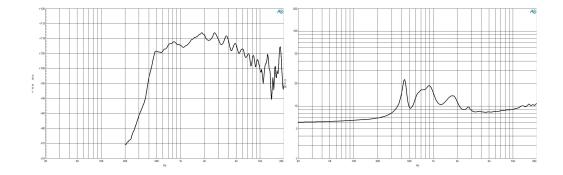

107.5 dB Applied RMS Voltage is set to 2.83 V for 8 ohms Nominal Impedance.

Frequency Range 500 kHz - 18 kHz

Recommended Crossover 1 kHz

Sensitivity

12 dB/oct. or higher slope high-pass filter.

|                     | mgn pass mon |
|---------------------|--------------|
| Voice Coil Diameter | 75 mm (3 in) |
| Winding Material    | Aluminium    |
| Inductance          | 0.14 mH      |
| Flux Density        | 1.8 T        |
| Diaphragm Material  | Titanium     |