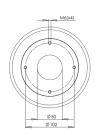

## **MOUNTING AND SHIPPING INFO**

Four M6 holes 90° on 102 mm (4 in) diameter

| Overall Diameter | 170 mm (6.7 in)                      |
|------------------|--------------------------------------|
| Depth            | 66 mm (2.6 in)                       |
| Net Weight       | 4.32 kg (9.52 lb)                    |
| Shipping Units   | 1 pcs                                |
| Shipping Weight  | 4.44 kg (9.79 lb)                    |
| Shipping Box     | 190x190x80 mm<br>(7.48x7.48x3.15 in) |