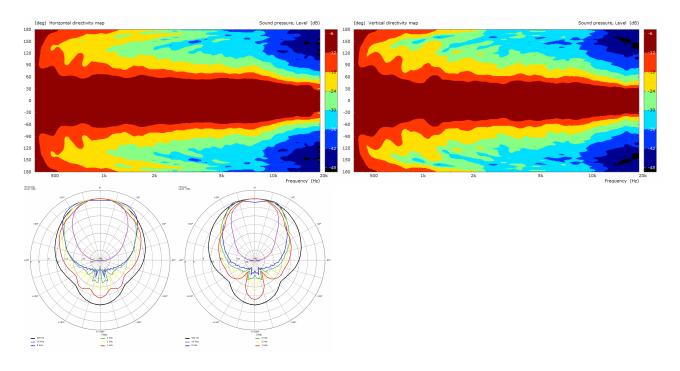

## ME464 Horns - 1.4 inches

- 1.4" throat entry
- 80° x 60° nominal coverage
- Constant Directivity
- Excellent loading down to 300 Hz
- revised 20/10/20

Built to extract the full capabilities of our wide-bandwidth ring radiator drivers, B&C's new ME464 is the largest commercially available horn for professional audio. The 22" (575mm) wide mouth loads an attached driver to 300Hz, and the 1.4" throat stabilizes a 80° x 60° polar pattern to the upper limit of human hearing. Made of durable and non-resonant polyurethane, the ME464 can stand up to road use as well as shine in high output arrays in fixed installation. Reduced inter-box interaction and off axis energy from the tight pattern brings immediate benefits to sound quality and clarity, and the ME464 is the only horn which can support the full frequency response of our DCX464 coaxial driver. The ME464 can be easily applied to the <u>DCX464</u> using the <u>FB468</u> crossover, which is available in 8 or 16 Ohm configurations.

## SPECIFICATIONS

Horn mounted on B&C DE 750 compression driver.

| Throat Diameter                  | 36 mm (1.4 in)                           |
|----------------------------------|------------------------------------------|
| Nominal Coverage Hori-<br>zontal | 80 °                                     |
| Nominal Coverage Verti-<br>cal   | 60 °                                     |
| Cutoff Frequency                 | 0.3 kHz                                  |
| Material                         | Polyurethane                             |
| Design                           | Constant Directivity                     |
| Dimensions                       | 575x505x460 mm<br>(22.64x19.88x18.11 in) |