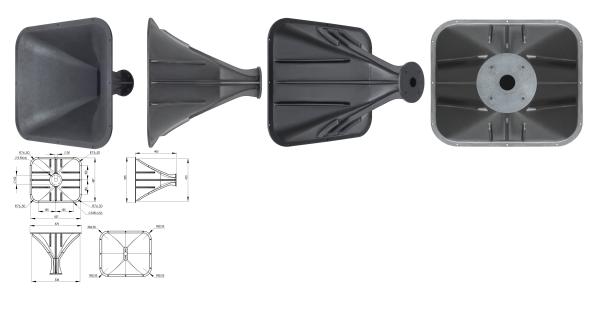

## ME464 Horns - 1.4 inches

- 1.4" throat entry
- 80° x 60° nominal coverage
- Constant Directivity
- Excellent loading down to 300 Hz
- revised 20/10/20

Built to extract the full capabilities of our wide-bandwidth ring radiator drivers, B&C's new ME464 is the largest commercially available horn for professional audio. The 22" (575mm) wide mouth loads an attached driver to 300Hz, and the 1.4" throat stabilizes a 80° x 60° polar pattern to the upper limit of human hearing. Made of durable and non-resonant polyurethane, the ME464 can stand up to road use as well as shine in high output arrays in fixed installation. Reduced inter-box interaction and off axis energy from the tight pattern brings immediate benefits to sound quality and clarity, and the ME464 is the only horn which can support the full frequency response of our DCX464 coaxial driver. The ME464 can be easily applied to the <u>DCX464</u> using the <u>FB468</u> crossover, which is available in 8 or 16 Ohm configurations.

## SPECIFICATIONS

Horn mounted on B&C DE 750 compression driver.

| Throat Diameter                  | 36 mm (1.4 in)                           |
|----------------------------------|------------------------------------------|
| Nominal Coverage Hori-<br>zontal | 80 °                                     |
| Nominal Coverage Verti-<br>cal   | 60 °                                     |
| Cutoff Frequency                 | 0.3 kHz                                  |
| Material                         | Polyurethane                             |
| Design                           | Constant Directivity                     |
| Dimensions                       | 575x505x460 mm<br>(22.64x19.88x18.11 in) |

## MOUNTING AND SHIPPING INFO

| Other details                    | 4x 6.5 mm (0.255 in) holes<br>90° on 102 mm (4 in) di-<br>ameter |
|----------------------------------|------------------------------------------------------------------|
| Baffle Cutout Dimension          | 538 mm (21.18 in)                                                |
| Air Volume Occupied by<br>Driver | 35.5 dm <sup>3</sup> (1.25 ft <sup>3</sup> )                     |
| Net Weight                       | 4.75 kg (10.47 lb)                                               |
| Shipping Units                   | 1 pcs                                                            |
| Shipping Weight                  | 7.66 kg (16.89 lb)                                               |
| Shipping Box                     | 610x533x508 mm<br>(24.02x20.98x20.00 in)                         |
|                                  |                                                                  |